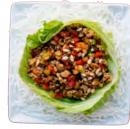

#### **G** CHICKEN LETTUCE CUPS

Minced chicken, water chestnuts, mushrooms, and bell peppers on crispy rice noodles. Served with four lettuce cups.