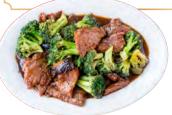

#### BEEF & BROCCOLI

Flank steak, broccoli, and black mushrooms sautéed in a garlic brown sauce.